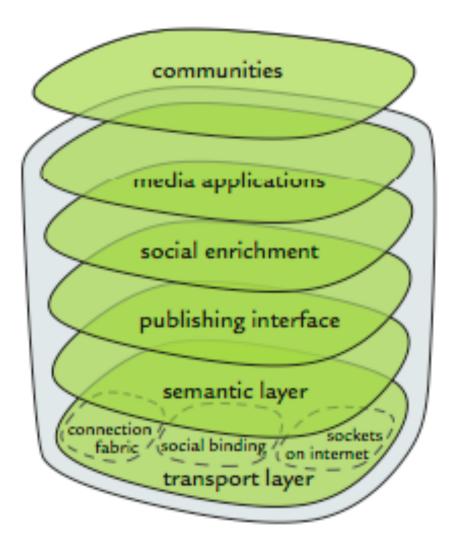

# P2P-FUSION

Tommo Reti

# **Project Areas**

- Develops an open, inclusive, and extensible technology platform
- Works with real user communities
- Evolves new social practices that take advantage of the new capabilities developed in the project

## Layered Structure



# Partners

#### Finland

## UK

- Media Lab UIAH (coordinator)
- Helsinki Institute for Information Technology HIIT

### Netherlands

- Kennisland
- TU Delft
- Netherlands Institute of Sound and Vision

Creative Commons International

## Hungary

- Budapest University of Technology and Economics (BUTE)
- Hungarian National Audiovisual Archive (NAVA)